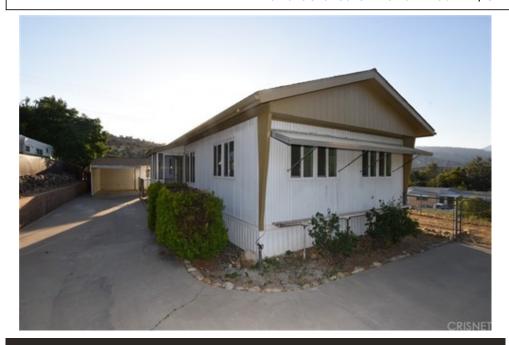

## \$ 1,350

This cute pride of rentership mobile home boasts 2 HUGE Double-Wide bedroom! Master Suites each with private bath!Enjoy Tree Top and Mountain Views w close to 1,200 SqFt single level living space and sits on an approximately 7,200 SqFt lot in the Lake Isabella-Bodfish area!!

Oversized garage w electric opener plus work space too!There is also a covered carport and area to park several other cars. CLOSE TO TOWN! The home itself is split wing allowing 1 bedroom on each end of house with their own bathroom. Off the kitchen is the laundry room with access to a large sun room. Washer and Dryer hookups! Tons of storage and built-ins! All New Dual Glazed Windows! Large chefs kitchen is a true bonus!